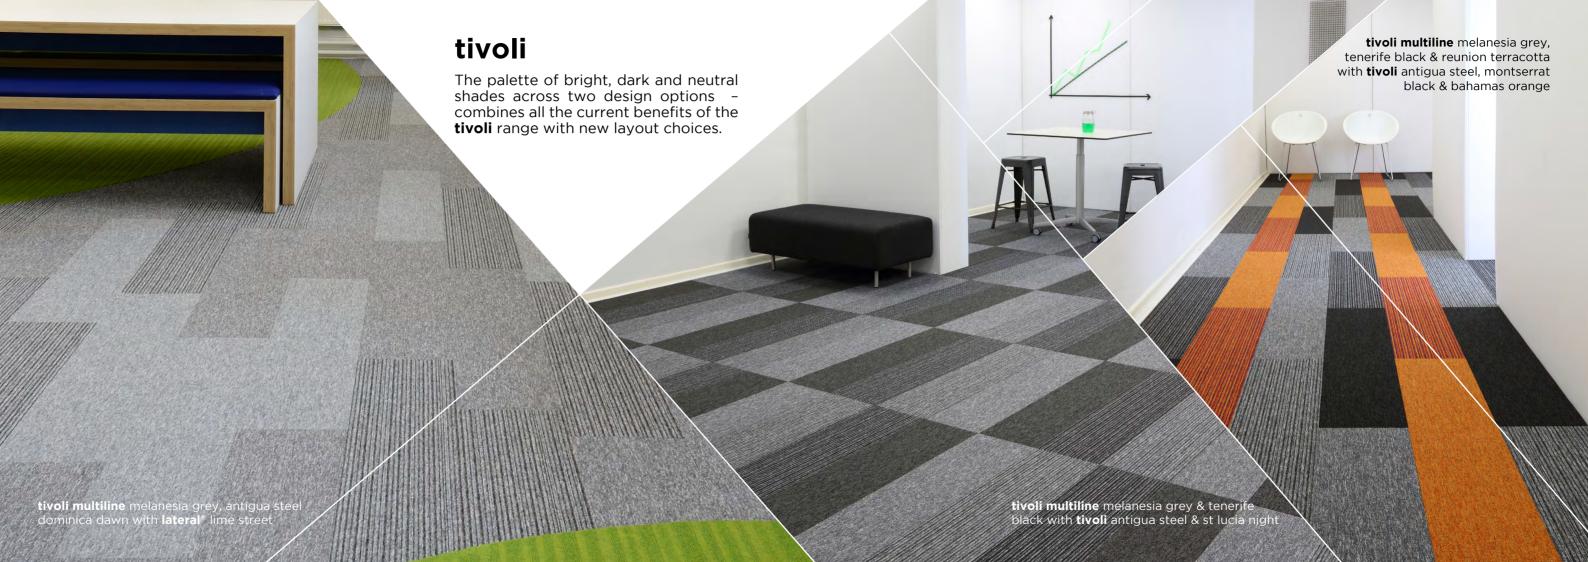

## **Strothes Hall**

Storthes Hall is a student accommodation complex serving Huddersfield University.

**burmatex® tivoli** carpet planks with lime colour splash of **lateral®** carpet tiles were installed in the common areas where students can spend their free time and just hang out.

It took just 3 **tivoli** carpet planks colours – antigua steel, dominica dawn and multiline melanesia grey to create a fashionable looking space. The random drop layout laid down the length of the room creates the impression of a long open space interior.

The soft grey design perfectly matches the modern furniture and wall coverings creating a calmenvironment.

## Carpet used:

- **tivoli** planks antigua steel
- **tivoli** planks dominica dawn
- **tivoli** planks multiline melanesia grey
- lateral<sup>®</sup> lime street in tiles

ENVIRONMENT FRIENDLY CARPETS

Each step we take towards achieving sustainability is evidenced and supported by strict eco-standards, with **burmatex**® holding A or A+ BREEAM ratings across all product ranges and an overall A+ VOC rating.