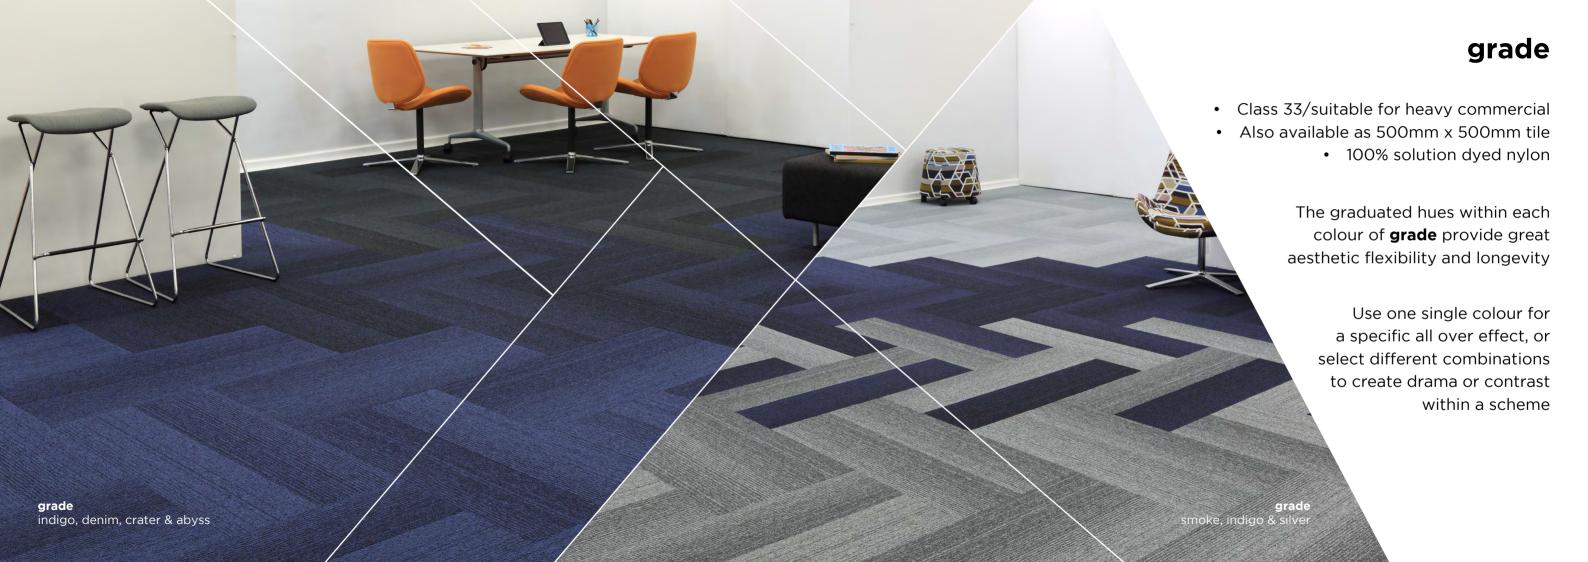

## **CASE STUDY**

## **Strothes Hall**

Storthes Hall is a student accommodation complex serving Huddersfield University.

**burmatex® tivoli** carpet planks with lime colour splash of **lateral®** carpet tiles were installed in the common areas where students can spend their free time and just hang out.

It took just 3 **tivoli** carpet planks colours – antigua steel, dominica dawn and multiline melanesia grey to create a fashionable looking space. The random drop layout laid down the length of the room creates the impression of a long open space interior.

The soft grey design perfectly matches the modern furniture and wall coverings creating a calmenvironment.

## Carpet used:

- **tivoli** planks antigua steel
- **tivoli** planks dominica dawn
- **tivoli** planks multiline melan