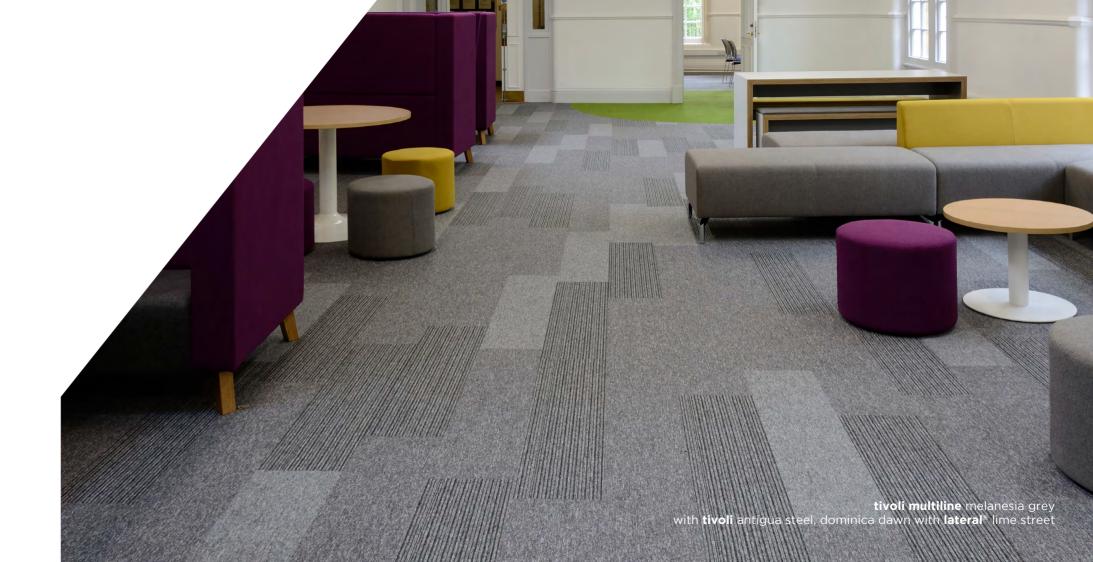

## **Strothes Hall**

Storthes Hall is a student accommodation complex serving Huddersfield University.

**burmatex® tivoli** carpet planks with lime colour splash of **lateral®** carpet tiles were installed in the common areas where students can spend their free time and just hang out.

It took just 3 **tivoli** carpet planks colours – antigua steel, dominica dawn and multiline melanesia grey to create a fashionable looking space. The random drop layout laid down the length of the room creates the impression of a long open space interior.

The soft grey design perfectly matches the modern furniture and wall coverings creating a calmenvironment.

## Carpet used:

- **tivoli** planks antigua steel
- **tivoli** planks dominica dawn
- **tivoli** planks multiline melanesia grey
- lateral<sup>®</sup> lime street in tiles

ENVIRONMENT FRIENDLY CARPETS

Each step we take towards achieving sustainability is evidenced and supported by strict eco-standards, with **burmatex**® holding A or A+ BREEAM ratings across all product ranges and an overall A+ VOC rating.