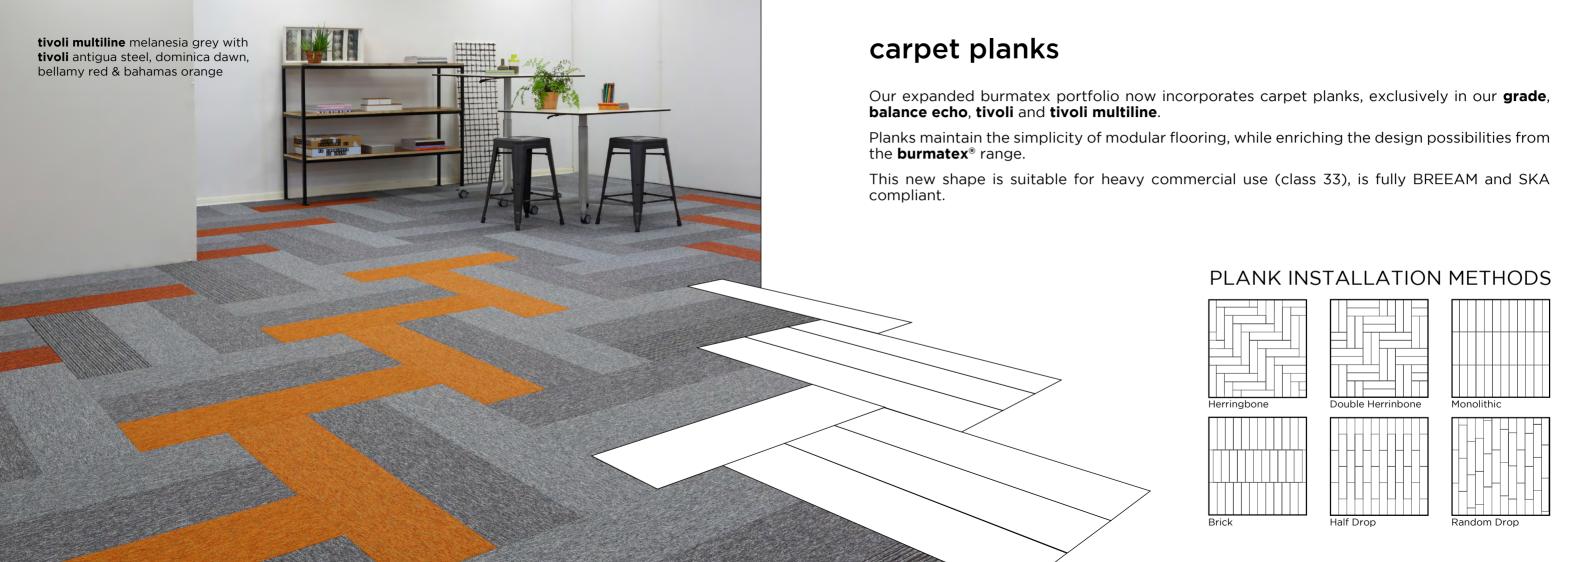

## **CASE STUDY**

## **Strothes Hall**

Storthes Hall is a student accommodation complex serving Huddersfield University.

**burmatex® tivoli** carpet planks with lime colour splash of **lateral®** carpet tiles were installed in the common areas where students can spend their free time and just hang out.

It took just 3 **tivoli** carpet planks colours – antigua steel, dominica dawn and multiline melanesia grey to create a fashionable looking space. The random drop layout laid down the length of the room creates the impression of a long open space interior.

The soft grey design perfectly matches the modern furniture and wall coverings creating a calmenvironment.

## Carpet used:

- **tivoli** planks antigua steel
- **tivoli** planks dominica dawn
- **tivoli** planks multiline mel