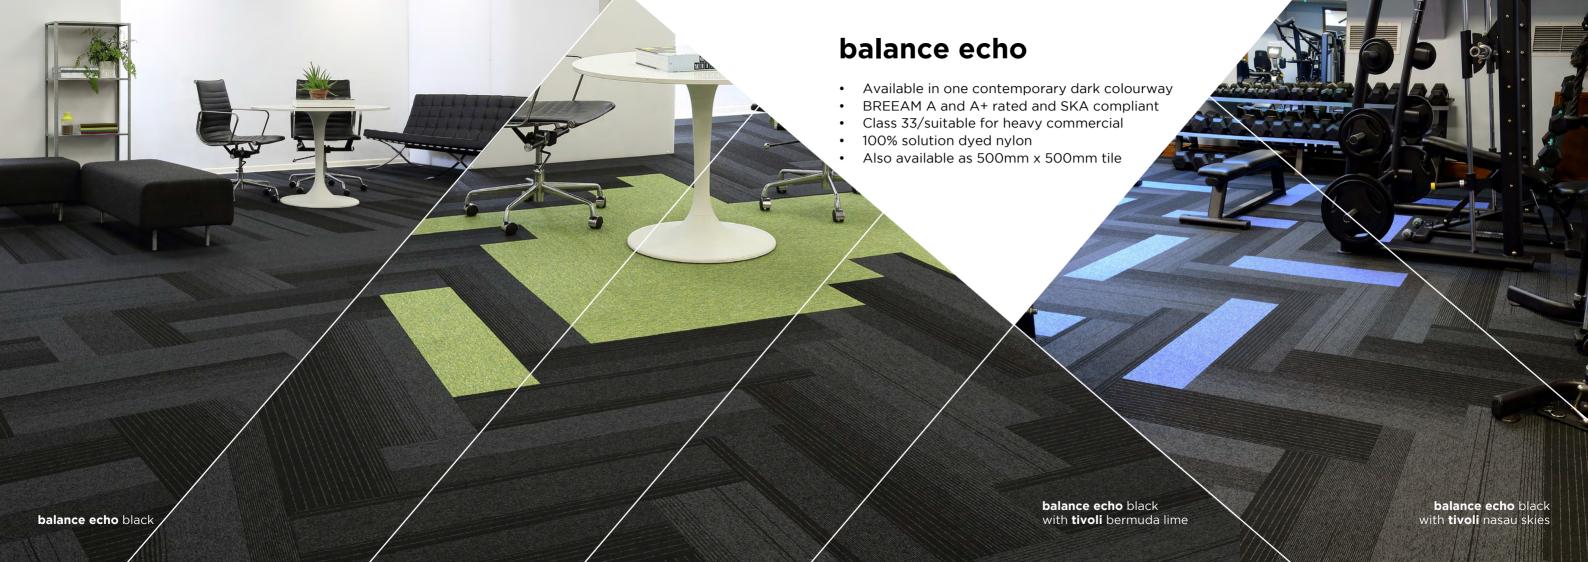

## **CASE STUDY**

## **Strothes Hall**

Storthes Hall is a student accommodation complex serving Huddersfield University.

**burmatex® tivoli** carpet planks with lime colour splash of **lateral®** carpet tiles were installed in the common areas where students can spend their free time and just hang out.

It took just 3 **tivoli** carpet planks colours – antigua steel, dominica dawn and multiline melanesia grey to create a fashionable looking space. The random drop layout laid down the length of the room creates the impression of a long open space interior.

The soft grey design perfectly matches the modern furniture and wall coverings creating a calmenvironment.

## Carpet used:

- **tivoli** planks antigua steel
- **tivoli** planks dominica dawn
- **tivoli** planks multiline melanes